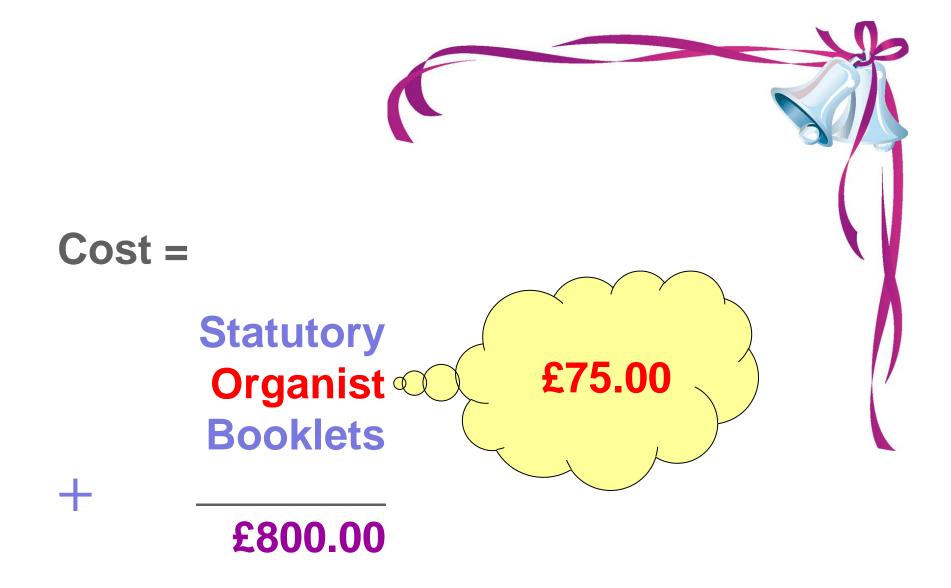

# Fees for 2024

The total cost of your wedding

ceremony comprises two elements:

- (i) Statutory Fees
- Local Fees

Costs

(i) Statutory Fees:(Non-negotiable)

Costs

Covers: Service / Banns /
Certificate / Parochial Church
Council Fee

Covers: Organist / Verger / Shared Contribution Towards Heating

Costs

Local:

(Optional)

Total Cost =

Statutory Organist

+ booklets

£800.00