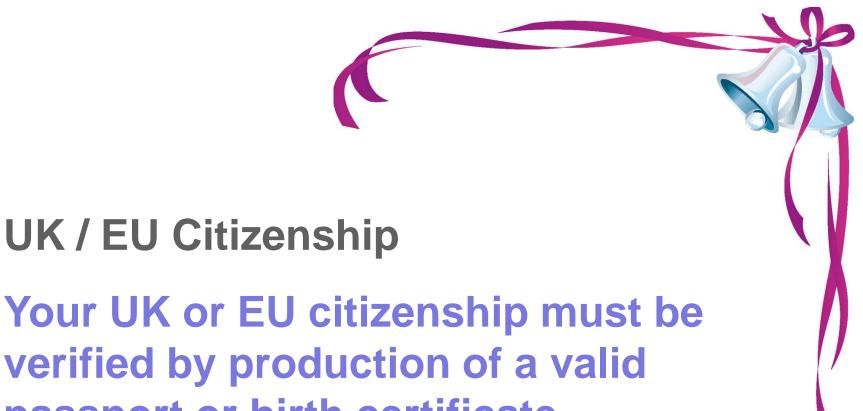

# **Legal Matters**

Your UK or EU citizenship must be verified by production of a valid passport or birth certificate.

A declaration of your intention to marry read during public worship.

What are they?

On three (normally consecutive) Sundays before the wedding during the main worship service.