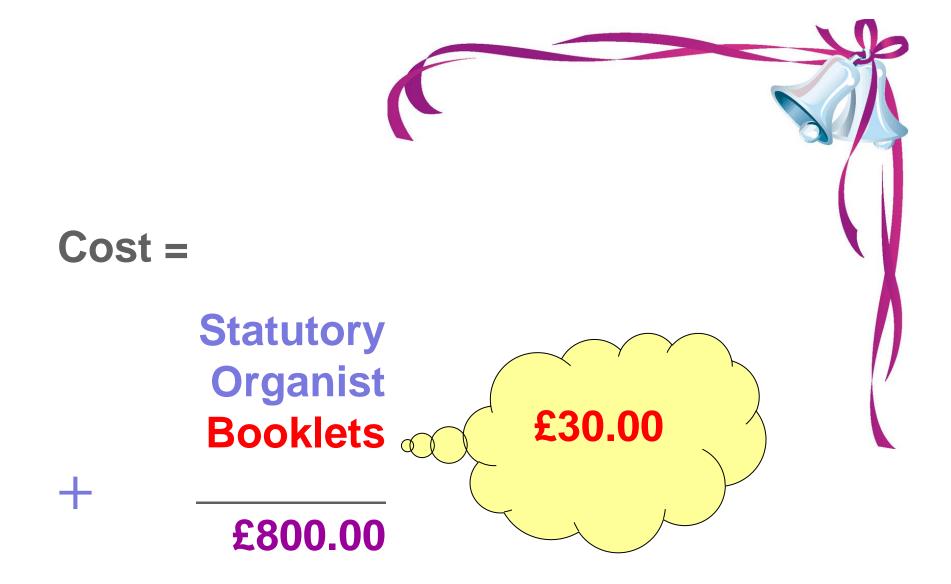

# Fees for 2024

The total cost of your wedding

ceremony comprises two elements:

- (i) Statutory Fees
- Local Fees

Costs

(i) Statutory Fees:(Non-negotiable)

Costs

Covers: Service / Banns /
Certificate / Parochial Church
Council Fee

Covers: Organist / Verger / Shared Contribution Towards Heating

Costs

Local:

(Optional)

Total Cost =

Statutory Organist

+ booklets

£800.00