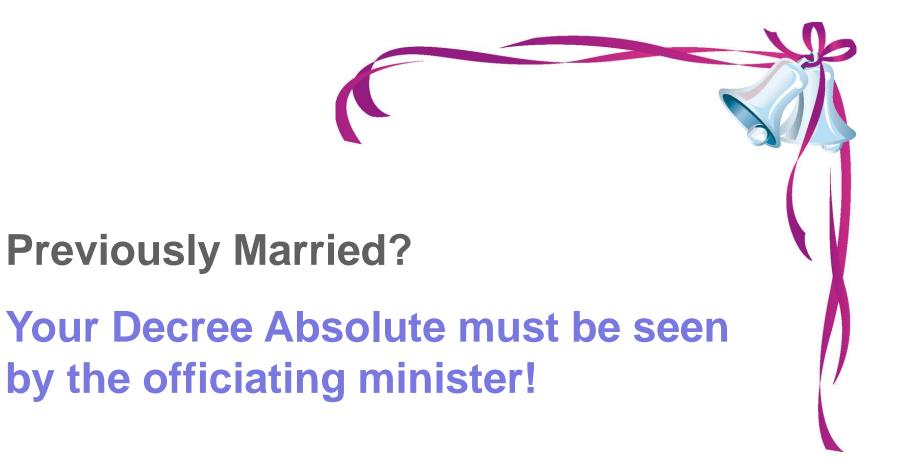

**Banns of Marriage** 

Once read and no legal objections have been cited, they are valid for three months.

- a) The church where you will marry
- b) The groom's parish church
- c) The bride's parish church