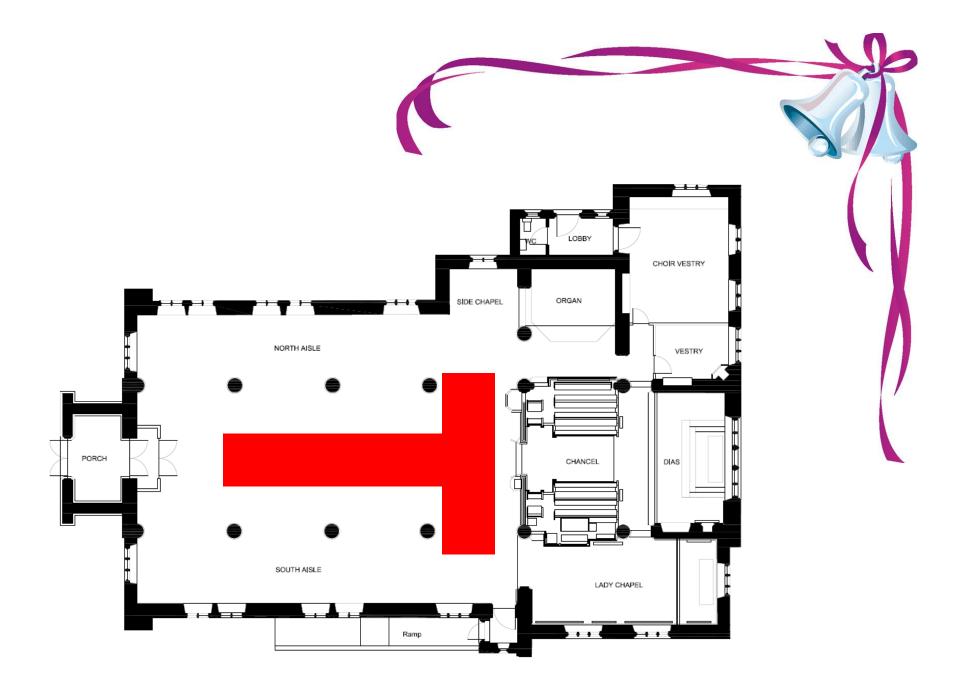

**Flowers** 

Access to the church for you to install ribbons, pew-end flower arrangements etc. can be arranged during the rehearsal.

(Basford has 16 rows)
(Wolstanton has 9 rows before the aisle)

At Wolstanton we'll issue instructions to the photographer on the day.